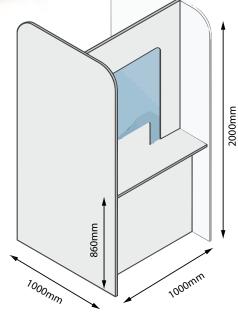

### **Covid-19 Testing Station**

This solid, simple and affordable Covid-19 testing station is made from 10mm foamex, a solid high-density foam material.

The station features a sturdy clear acrylic screen, which has an opening at the bottom to allow testing kits to be passed through. The station is also quick and easy to assemble, and all the surfaces are smooth, allowing operatives to clean them quickly and easily.

You can have any number of finishes, from the plain white to your corporate colours. Add your branding to the sides and front, alongside other supporting messages.

Please note that the hand sanitising unit, bin and mirror do not come supplied with the station, unless requested, at an additional cost.