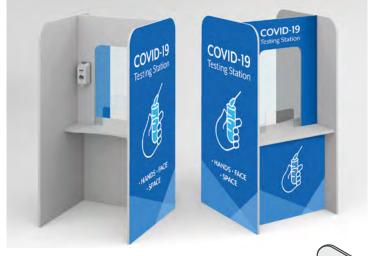

### **Covid-19 Testing Station**

This solid, simple and affordable Covid-19 testing station is made from 10mm foamex, a solid high-density foam material.

The station features a sturdy clear acrylic screen, which has an opening at the bottom to allow testing kits to be passed through. The station is also quick and easy to assemble, and all the surfaces are smooth, allowing operatives to clean them quickly and easily.

You can have any number of finishes, from the plain white to your corporate colours. Add your branding to the sides and front, alongside other supporting messages.

Please note that the hand sanitising unit, bin and mirror do not come supplied with the station, unless requested, at an additional cost.