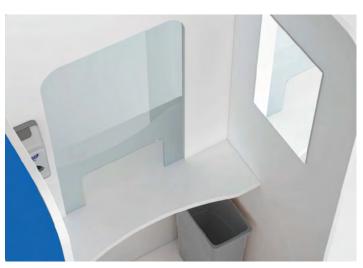

### **Covid-19 Testing Station**

This solid, simple and affordable Covid-19 testing station is made from 10mm foamex, a solid high-density foam material.

The station features a sturdy clear acrylic screen, which has an opening at the bottom to allow testing kits to be passed through. The station is also quick and easy to assemble, and all the surfaces are smooth, allowing operatives to clean them quickly and easily.

You can have any number of finishes, from the plain white to your corporate colours. Add your branding to the sides and front, alongside other supporting messages.

Please note that the hand sanitising unit, bin and mirror do not come supplied with the station, unless requested, at an additional cost.