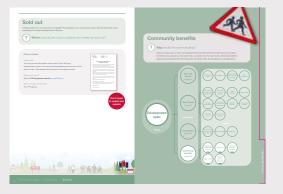

#### RESERVATION AGREEMENT

| PLOT NO.                               |                                                                                                                                                                                                                                                                                                                                                                                                                                                                                                                                                                                                                                                                                                                                                                                                                                                                                                                                                                                                                                                                                                                                                                                                                                                                                                                                                                                                                                                                                                                                                                                                                                                                                                                                                                                                                                                                                                                                                                                                                                                                                                                                |
|----------------------------------------|--------------------------------------------------------------------------------------------------------------------------------------------------------------------------------------------------------------------------------------------------------------------------------------------------------------------------------------------------------------------------------------------------------------------------------------------------------------------------------------------------------------------------------------------------------------------------------------------------------------------------------------------------------------------------------------------------------------------------------------------------------------------------------------------------------------------------------------------------------------------------------------------------------------------------------------------------------------------------------------------------------------------------------------------------------------------------------------------------------------------------------------------------------------------------------------------------------------------------------------------------------------------------------------------------------------------------------------------------------------------------------------------------------------------------------------------------------------------------------------------------------------------------------------------------------------------------------------------------------------------------------------------------------------------------------------------------------------------------------------------------------------------------------------------------------------------------------------------------------------------------------------------------------------------------------------------------------------------------------------------------------------------------------------------------------------------------------------------------------------------------------|
| ADDRESS                                |                                                                                                                                                                                                                                                                                                                                                                                                                                                                                                                                                                                                                                                                                                                                                                                                                                                                                                                                                                                                                                                                                                                                                                                                                                                                                                                                                                                                                                                                                                                                                                                                                                                                                                                                                                                                                                                                                                                                                                                                                                                                                                                                |
| PURCHASER DETAILS                      |                                                                                                                                                                                                                                                                                                                                                                                                                                                                                                                                                                                                                                                                                                                                                                                                                                                                                                                                                                                                                                                                                                                                                                                                                                                                                                                                                                                                                                                                                                                                                                                                                                                                                                                                                                                                                                                                                                                                                                                                                                                                                                                                |
| Name                                   | Tel. No.                                                                                                                                                                                                                                                                                                                                                                                                                                                                                                                                                                                                                                                                                                                                                                                                                                                                                                                                                                                                                                                                                                                                                                                                                                                                                                                                                                                                                                                                                                                                                                                                                                                                                                                                                                                                                                                                                                                                                                                                                                                                                                                       |
| Address                                |                                                                                                                                                                                                                                                                                                                                                                                                                                                                                                                                                                                                                                                                                                                                                                                                                                                                                                                                                                                                                                                                                                                                                                                                                                                                                                                                                                                                                                                                                                                                                                                                                                                                                                                                                                                                                                                                                                                                                                                                                                                                                                                                |
| Mob. No.                               | Email                                                                                                                                                                                                                                                                                                                                                                                                                                                                                                                                                                                                                                                                                                                                                                                                                                                                                                                                                                                                                                                                                                                                                                                                                                                                                                                                                                                                                                                                                                                                                                                                                                                                                                                                                                                                                                                                                                                                                                                                                                                                                                                          |
| Photo ID Seen Proof of Address Seen NI | B / Must be less than 3 months old showing name and address                                                                                                                                                                                                                                                                                                                                                                                                                                                                                                                                                                                                                                                                                                                                                                                                                                                                                                                                                                                                                                                                                                                                                                                                                                                                                                                                                                                                                                                                                                                                                                                                                                                                                                                                                                                                                                                                                                                                                                                                                                                                    |
| PURCHASER'S SOLICITOR DETAILS          |                                                                                                                                                                                                                                                                                                                                                                                                                                                                                                                                                                                                                                                                                                                                                                                                                                                                                                                                                                                                                                                                                                                                                                                                                                                                                                                                                                                                                                                                                                                                                                                                                                                                                                                                                                                                                                                                                                                                                                                                                                                                                                                                |
| Company Name                           | Solicitor's Name                                                                                                                                                                                                                                                                                                                                                                                                                                                                                                                                                                                                                                                                                                                                                                                                                                                                                                                                                                                                                                                                                                                                                                                                                                                                                                                                                                                                                                                                                                                                                                                                                                                                                                                                                                                                                                                                                                                                                                                                                                                                                                               |
| Address                                |                                                                                                                                                                                                                                                                                                                                                                                                                                                                                                                                                                                                                                                                                                                                                                                                                                                                                                                                                                                                                                                                                                                                                                                                                                                                                                                                                                                                                                                                                                                                                                                                                                                                                                                                                                                                                                                                                                                                                                                                                                                                                                                                |
| Tel. No.                               | Email                                                                                                                                                                                                                                                                                                                                                                                                                                                                                                                                                                                                                                                                                                                                                                                                                                                                                                                                                                                                                                                                                                                                                                                                                                                                                                                                                                                                                                                                                                                                                                                                                                                                                                                                                                                                                                                                                                                                                                                                                                                                                                                          |
| PROPERTY DETAILS                       |                                                                                                                                                                                                                                                                                                                                                                                                                                                                                                                                                                                                                                                                                                                                                                                                                                                                                                                                                                                                                                                                                                                                                                                                                                                                                                                                                                                                                                                                                                                                                                                                                                                                                                                                                                                                                                                                                                                                                                                                                                                                                                                                |
| Reservation Date                       | Reservation Price                                                                                                                                                                                                                                                                                                                                                                                                                                                                                                                                                                                                                                                                                                                                                                                                                                                                                                                                                                                                                                                                                                                                                                                                                                                                                                                                                                                                                                                                                                                                                                                                                                                                                                                                                                                                                                                                                                                                                                                                                                                                                                              |
| Estimated Exchange Date                | Forecast Completion Date                                                                                                                                                                                                                                                                                                                                                                                                                                                                                                                                                                                                                                                                                                                                                                                                                                                                                                                                                                                                                                                                                                                                                                                                                                                                                                                                                                                                                                                                                                                                                                                                                                                                                                                                                                                                                                                                                                                                                                                                                                                                                                       |
| Reservation Fee Amount                 | Reservation Fee Paid?                                                                                                                                                                                                                                                                                                                                                                                                                                                                                                                                                                                                                                                                                                                                                                                                                                                                                                                                                                                                                                                                                                                                                                                                                                                                                                                                                                                                                                                                                                                                                                                                                                                                                                                                                                                                                                                                                                                                                                                                                                                                                                          |
| Special Conditions                     |                                                                                                                                                                                                                                                                                                                                                                                                                                                                                                                                                                                                                                                                                                                                                                                                                                                                                                                                                                                                                                                                                                                                                                                                                                                                                                                                                                                                                                                                                                                                                                                                                                                                                                                                                                                                                                                                                                                                                                                                                                                                                                                                |
| Extras                                 |                                                                                                                                                                                                                                                                                                                                                                                                                                                                                                                                                                                                                                                                                                                                                                                                                                                                                                                                                                                                                                                                                                                                                                                                                                                                                                                                                                                                                                                                                                                                                                                                                                                                                                                                                                                                                                                                                                                                                                                                                                                                                                                                |
| TENURE                                 |                                                                                                                                                                                                                                                                                                                                                                                                                                                                                                                                                                                                                                                                                                                                                                                                                                                                                                                                                                                                                                                                                                                                                                                                                                                                                                                                                                                                                                                                                                                                                                                                                                                                                                                                                                                                                                                                                                                                                                                                                                                                                                                                |
| Freehold                               | Lease Term                                                                                                                                                                                                                                                                                                                                                                                                                                                                                                                                                                                                                                                                                                                                                                                                                                                                                                                                                                                                                                                                                                                                                                                                                                                                                                                                                                                                                                                                                                                                                                                                                                                                                                                                                                                                                                                                                                                                                                                                                                                                                                                     |
| Forecast Maintenance Charge            | Ground Rent                                                                                                                                                                                                                                                                                                                                                                                                                                                                                                                                                                                                                                                                                                                                                                                                                                                                                                                                                                                                                                                                                                                                                                                                                                                                                                                                                                                                                                                                                                                                                                                                                                                                                                                                                                                                                                                                                                                                                                                                                                                                                                                    |
| BUYERS' POSITION                       |                                                                                                                                                                                                                                                                                                                                                                                                                                                                                                                                                                                                                                                                                                                                                                                                                                                                                                                                                                                                                                                                                                                                                                                                                                                                                                                                                                                                                                                                                                                                                                                                                                                                                                                                                                                                                                                                                                                                                                                                                                                                                                                                |
| Details                                |                                                                                                                                                                                                                                                                                                                                                                                                                                                                                                                                                                                                                                                                                                                                                                                                                                                                                                                                                                                                                                                                                                                                                                                                                                                                                                                                                                                                                                                                                                                                                                                                                                                                                                                                                                                                                                                                                                                                                                                                                                                                                                                                |
| Deposit                                | Mortgage Broker                                                                                                                                                                                                                                                                                                                                                                                                                                                                                                                                                                                                                                                                                                                                                                                                                                                                                                                                                                                                                                                                                                                                                                                                                                                                                                                                                                                                                                                                                                                                                                                                                                                                                                                                                                                                                                                                                                                                                                                                                                                                                                                |
|                                        |                                                                                                                                                                                                                                                                                                                                                                                                                                                                                                                                                                                                                                                                                                                                                                                                                                                                                                                                                                                                                                                                                                                                                                                                                                                                                                                                                                                                                                                                                                                                                                                                                                                                                                                                                                                                                                                                                                                                                                                                                                                                                                                                |
|                                        |                                                                                                                                                                                                                                                                                                                                                                                                                                                                                                                                                                                                                                                                                                                                                                                                                                                                                                                                                                                                                                                                                                                                                                                                                                                                                                                                                                                                                                                                                                                                                                                                                                                                                                                                                                                                                                                                                                                                                                                                                                                                                                                                |
| GOLD AWARD                             | CONSUMER CODE FOR HOME BUILDERS  WAVE STRAINING SECOND.  TRADMISSTANDARDS JAK  TRADMISST |

| PURCHASER DETAILS                 | Tel. No.                                                     |
|-----------------------------------|--------------------------------------------------------------|
|                                   | ret. INO.                                                    |
| Address                           |                                                              |
| Mob. No.                          | Email                                                        |
| Photo ID Seen Proof of Address Se | NB / Must be less than 3 months old showing name and address |
| PURCHASER'S SOLICITOR DETAILS     |                                                              |
| Company Name                      | Solicitor's Name                                             |
| Address                           |                                                              |
| Tel. No.                          | Email                                                        |
| PROPERTY DETAILS                  |                                                              |
| Reservation Date                  | Reservation Price                                            |
| Estimated Exchange Date           | Forecast Completion Date                                     |
| Reservation Fee Amount            | Reservation Fee Paid?                                        |
|                                   | Nesa ration recyclia.                                        |
| Special Conditions                |                                                              |
| Extras                            |                                                              |
| TENURE                            |                                                              |
| Freehold                          | Lease Term                                                   |
| Forecast Maintenance Charge       | Ground Rent                                                  |
| BUYERS' POSITION                  |                                                              |
| Details                           |                                                              |
| Deposit                           | Mortgage Broker                                              |
|                                   |                                                              |