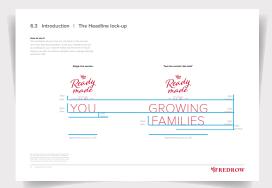

— FOR —

24pt leading

# GROWING 62pt type FAMILIES

62pt leading

62pt leading

Optical kerning set to +50

Ready made

YOUR EYES

ONLY

DUVET DAYS